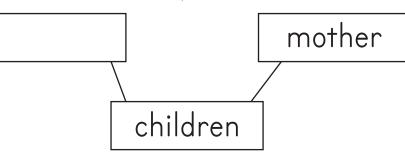

## (2 marks each)

- How many colours do the traffic lights have?
- 2. State the role of a headteacher at school.
- 3. Complete the family tree below.

- 4. Write down **two** things made from banana fibres.
- In which season do farmers harvest their crops?
- 6. How is a donkey useful to people at home?