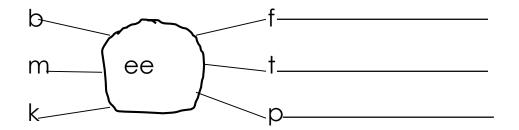

# The Spectrum Examinations Hub

Beginning of term two assessment -2025
P.2 Literacy two

| My name          | e is         |
|------------------|--------------|
| My scho          | ol is        |
| 1. <u>List c</u> | and write.   |
| sour             | <u>nd</u>    |
|                  |              |
|                  |              |
| word             | <u>als</u>   |
|                  |              |
|                  |              |
| <u>sent</u>      | <u>ences</u> |
|                  |              |
|                  |              |
|                  |              |

### 2. <u>Join the sounds to make correct words.</u>



#### 3. Complete the word by filling in sound /ea/



#### 4. Name these pictures.



#### 5. <u>Underline words with sound / ck /</u>

brick blame duck jerrycan basket block truck tree

| o. Itcua alla alavi | <b>6.</b> | Read | and | draw |
|---------------------|-----------|------|-----|------|
|---------------------|-----------|------|-----|------|

| Peter is reading a book. | The boy is slashing.         |
|--------------------------|------------------------------|
|                          |                              |
|                          |                              |
|                          |                              |
|                          |                              |
|                          |                              |
|