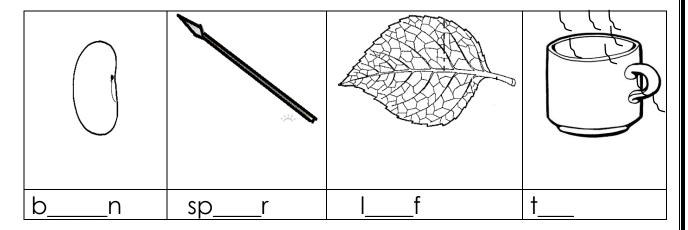

# The Spectrum Examinations Hub

Beginning of term two assessment -2025
P.2 Literacy two

| My name          | e is         |
|------------------|--------------|
| My scho          | ol is        |
| 1. <u>List c</u> | and write.   |
| sour             | <u>nd</u>    |
|                  |              |
|                  |              |
| word             | <u>als</u>   |
|                  |              |
|                  |              |
| <u>sent</u>      | <u>ences</u> |
|                  |              |
|                  |              |
|                  |              |

### 2. <u>Join the sounds to make correct words.</u>



#### 3. Complete the word by filling in sound /ea/



#### 4. Name these pictures.



#### 5. <u>Underline words with sound / ck /</u>

brick blame duck jerrycan basket block truck tree

| o. Itcua alla alavi | <b>6.</b> | Read | and | draw |
|---------------------|-----------|------|-----|------|
|---------------------|-----------|------|-----|------|

| Peter is reading a book. | The boy is slashing.         |
|--------------------------|------------------------------|
|                          |                              |
|                          |                              |
|                          |                              |
|                          |                              |
|                          |                              |
|                          |                              |
| The teacher is