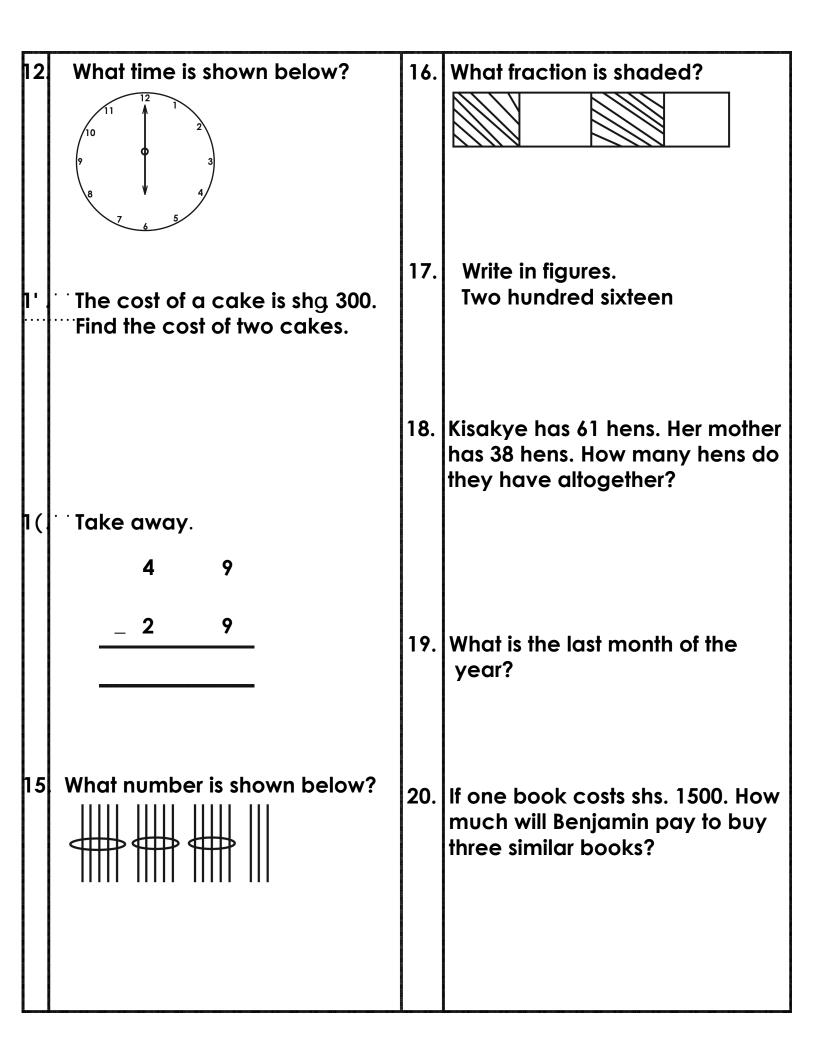

|             |                                                                                                                                                                                                                                                                                                                                                                                                                                                                                                                                                                                                                                                                                                                                                                                                                                                                                                                                                                                                                                                                                                                                                                                                                                                                                                                                                                                                                                                                                                                                                                                                                                                                                                                                                                                                                                                                                                                                                                                                                                                                                                                                | JEC              |            | N.D                                                                        |
|-------------|--------------------------------------------------------------------------------------------------------------------------------------------------------------------------------------------------------------------------------------------------------------------------------------------------------------------------------------------------------------------------------------------------------------------------------------------------------------------------------------------------------------------------------------------------------------------------------------------------------------------------------------------------------------------------------------------------------------------------------------------------------------------------------------------------------------------------------------------------------------------------------------------------------------------------------------------------------------------------------------------------------------------------------------------------------------------------------------------------------------------------------------------------------------------------------------------------------------------------------------------------------------------------------------------------------------------------------------------------------------------------------------------------------------------------------------------------------------------------------------------------------------------------------------------------------------------------------------------------------------------------------------------------------------------------------------------------------------------------------------------------------------------------------------------------------------------------------------------------------------------------------------------------------------------------------------------------------------------------------------------------------------------------------------------------------------------------------------------------------------------------------|------------------|------------|----------------------------------------------------------------------------|
| &?          | The Arrange these numbers of the sring of th | _                | 24.        | Complete the multiplication table.                                         |
| <b>(</b> b) |                                                                                                                                                                                                                                                                                                                                                                                                                                                                                                                                                                                                                                                                                                                                                                                                                                                                                                                                                                                                                                                                                                                                                                                                                                                                                                                                                                                                                                                                                                                                                                                                                                                                                                                                                                                                                                                                                                                                                                                                                                                                                                                                |                  | 25.<br>(a) | Workout correctly. 33 — 6                                                  |
| 22          | Name the shapes shown                                                                                                                                                                                                                                                                                                                                                                                                                                                                                                                                                                                                                                                                                                                                                                                                                                                                                                                                                                                                                                                                                                                                                                                                                                                                                                                                                                                                                                                                                                                                                                                                                                                                                                                                                                                                                                                                                                                                                                                                                                                                                                          | below.           | (b)        | Jemima had 63 eggs. 25eggs<br>broke. How many eggs did she<br>remain with? |
|             |                                                                                                                                                                                                                                                                                                                                                                                                                                                                                                                                                                                                                                                                                                                                                                                                                                                                                                                                                                                                                                                                                                                                                                                                                                                                                                                                                                                                                                                                                                                                                                                                                                                                                                                                                                                                                                                                                                                                                                                                                                                                                                                                |                  | 26.<br>(a) | Eunice is 9 years old. Verona is 14 years older. Who is older?             |
| 23          | Match correctly. 7 days 60 minutes                                                                                                                                                                                                                                                                                                                                                                                                                                                                                                                                                                                                                                                                                                                                                                                                                                                                                                                                                                                                                                                                                                                                                                                                                                                                                                                                                                                                                                                                                                                                                                                                                                                                                                                                                                                                                                                                                                                                                                                                                                                                                             | 1 year<br>1 hour | (b)        | Find their total age.                                                      |
|             | 12 months 24 hours                                                                                                                                                                                                                                                                                                                                                                                                                                                                                                                                                                                                                                                                                                                                                                                                                                                                                                                                                                                                                                                                                                                                                                                                                                                                                                                                                                                                                                                                                                                                                                                                                                                                                                                                                                                                                                                                                                                                                                                                                                                                                                             | 1 week<br>1 day  | (c)        | Take away Eunice's age from<br>Verona's age.                               |
|             |                                                                                                                                                                                                                                                                                                                                                                                                                                                                                                                                                                                                                                                                                                                                                                                                                                                                                                                                                                                                                                                                                                                                                                                                                                                                                                                                                                                                                                                                                                                                                                                                                                                                                                                                                                                                                                                                                                                                                                                                                                                                                                                                |                  |            |                                                                            |

| 27  | . (a) | Which | fraction | is | bigger? |
|-----|-------|-------|----------|----|---------|
| 1 1 | I     |       |          |    |         |

| 1 | or | 1 |
|---|----|---|
| 2 |    | 3 |

(b) Myrrh had 20 mangoes. She shared them equally among her 5 young sisters.How many did each get?

$$\frac{4}{9} - \frac{2}{9}$$

(c) Which fraction is shaded and unshaded?

Shaded =

Unshaded =

- 28 (a) sixteen plus = twenty
- (b) Myrrh had 20 mangoes. She shared them equally among her 5 young sisters.
  How many did each get?

(c) Group these in two.

| 29. | 29. Five pupils collected apples as shown below. |         |              |                     |     |     |          |                        |             |
|-----|--------------------------------------------------|---------|--------------|---------------------|-----|-----|----------|------------------------|-------------|
|     |                                                  |         |              |                     |     |     |          |                        |             |
|     |                                                  |         |              |                     |     | 7   |          |                        |             |
|     |                                                  |         |              |                     |     | J   |          |                        |             |
|     |                                                  |         |              |                     |     |     |          |                        |             |
|     |                                                  |         |              |                     |     |     |          |                        |             |
|     |                                                  |         |              |                     |     |     |          |                        |             |
|     |                                                  | Wasswa  | Maggie<br>Nu | Sham<br>mber of pup |     | osy | Joshua   |                        |             |
| (a) | How many r<br>collect?                           | mangoe  | es did Sh    | nam                 | (d) | 8   | o collec |                        | gest number |
|     |                                                  |         |              |                     |     |     |          |                        |             |
|     |                                                  |         |              |                     |     |     |          |                        |             |
| (b) | Who collec                                       | ted one | e mango      | o?                  |     |     |          |                        |             |
|     |                                                  |         |              |                     |     |     |          |                        |             |
|     |                                                  |         |              |                     |     |     |          |                        |             |
|     |                                                  |         |              |                     |     |     |          |                        |             |
| (c) | How many mangoes did Wasswa collect?             |         |              | (e)                 | 8   |     |          | did Maggie altogether? |             |
|     |                                                  |         |              |                     |     |     |          |                        |             |
|     |                                                  |         |              |                     |     |     |          |                        |             |
|     |                                                  |         |              |                     |     |     |          |                        |             |