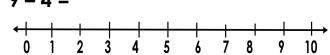

102, 112, 109

4. What is 6 pens and 3 more?

10. Subtract using a number line. 9 – 4 =

5. Fill in correctly.

tens ones

6. Work out the value of the missing number.

11. Which number is shown below?

| S | FC' | TIO | N: | B |
|---|-----|-----|----|---|
| v | -   | -   |    |   |