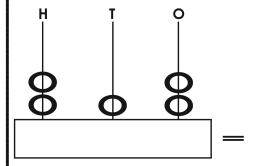

102, 112, 109

4. What is 6 pens and 3 more?

10. Subtract using a number line. 9 – 4 =

5. Fill in correctly.

tens ones

6. Work out the value of the missing number.

11. Which number is shown below?

| S | FC' | TIO | N: | B |
|---|-----|-----|----|---|
| v | -   | -   |    |   |