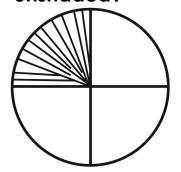

$$\frac{4}{9} - \frac{2}{9}$$

(c) Which fraction is shaded and unshaded?

Shaded =

Unshaded =

- 28 (a) sixteen plus = twenty
- (b) Myrrh had 20 mangoes. She shared them equally among her 5 young sisters.
  How many did each get?