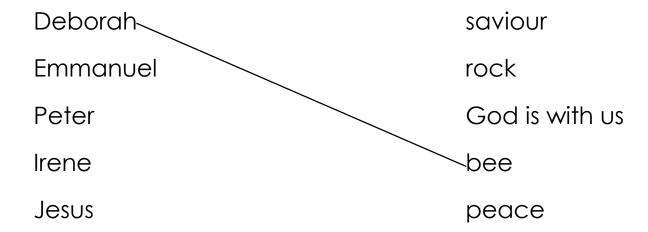

## 11. Match names to their meanings.

| 12. Name any two people found at school.      |                                                              |             |        |  |  |  |  |
|-----------------------------------------------|--------------------------------------------------------------|-------------|--------|--|--|--|--|
| (i)                                           | (i)                                                          |             |        |  |  |  |  |
| (ii)                                          |                                                              |             |        |  |  |  |  |
| 13. Draw these things that God/Allah created. |                                                              |             |        |  |  |  |  |
|                                               |                                                              |             |        |  |  |  |  |
| water                                         | Fish                                                         | trees       | stones |  |  |  |  |
| 14. Give two thir                             | 14. Give two things that God/Allah created to give us light. |             |        |  |  |  |  |
| (i)                                           |                                                              |             |        |  |  |  |  |
| (ii)                                          |                                                              |             |        |  |  |  |  |
| 15. I am a son/daughter of (Satan, God)       |                                                              |             |        |  |  |  |  |
|                                               |                                                              |             |        |  |  |  |  |
| 16. Name these places of worship.             |                                                              |             |        |  |  |  |  |
|                                               |                                                              | Signer Aido |        |  |  |  |  |
| (mosque, school, church,)                     |                                                              |             |        |  |  |  |  |