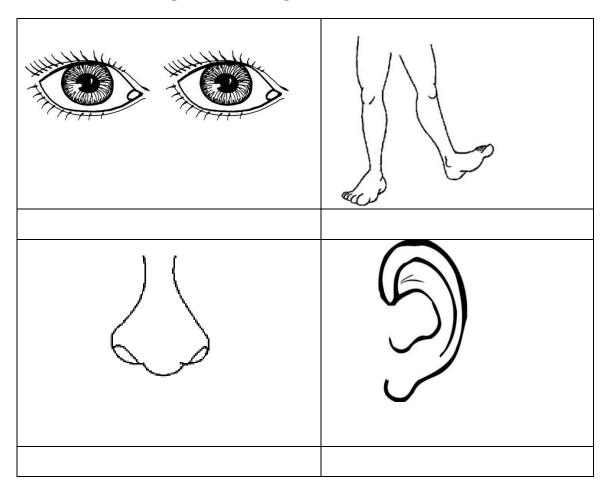

| 20. | Which body part do we use for;                 |  |  |  |  |  |
|-----|------------------------------------------------|--|--|--|--|--|
|     | seeing                                         |  |  |  |  |  |
|     | hearing                                        |  |  |  |  |  |
|     | walking                                        |  |  |  |  |  |
|     | smelling                                       |  |  |  |  |  |
|     | (eyes, nose, legs, ear)                        |  |  |  |  |  |
| 21. | 1. Name these plants that God / Allah created. |  |  |  |  |  |
|     |                                                |  |  |  |  |  |
| 00  | (onion plant, banana plant, apple, pineapple)  |  |  |  |  |  |
| 22. | Circle the people that God created first.      |  |  |  |  |  |
|     | Adam, John, Eve, James                         |  |  |  |  |  |
| 23. | Write two Muslim names for girls.              |  |  |  |  |  |
|     | (i)(ii)                                        |  |  |  |  |  |
|     |                                                |  |  |  |  |  |