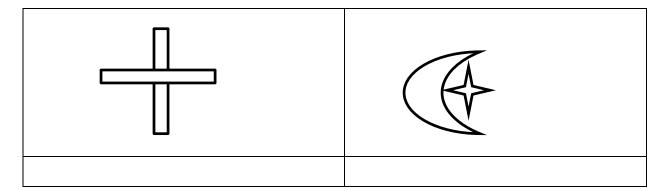

5. Name these symbols. (moon and star, stone, cross)

6. Write down any two Christian names.

(i)\_\_\_\_\_

(ii)\_

7. Who died on the cross for our sins?

(Mary, Jesus, Jack)

- 8. Name one animal created by God.
- 9. Write in **R.E. an IRE** full.